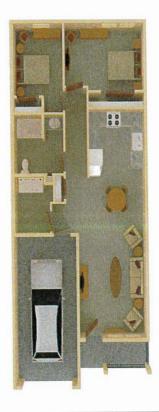

### Room Sizes Layout 1: 2 Back Bedrooms

Garage: 22' x 11'

Living/Dining: 22'9" x 127'

Bedroom 1: 9'11 <sup>1</sup>/2" x 107"

Bedroom 2: 13'9 <sup>1</sup>/2" x 9'1 <sup>1</sup>/2"

Bathroom: 8'5" x 8'8" Laundry: 5'2" x 8'5"

(Washer/Dryer may not be included. Some units

have hookups only.)