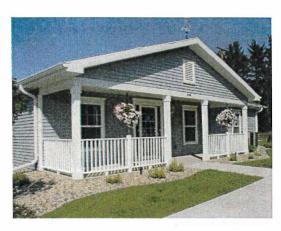

### ADAMS-FRIENDSHIP GIFT of YEARS APARTMENTS

# 549 W North Street Adams, Wisconsin

- 2 bedrooms, 1 bathroom, 1 level
- Rent includes heat, water, sewer, garbage service, lawn care, and snow removal
- Air conditioner (in wall)
- Refrigerator, stove, dishwasher, garbage disposal in all units; microwaves in some units
- Roll-in shower with grab bars or tub
- Washer and dryer or hookups in each apartment
- Attached garage with electric garage door opener
- Community room
- Mailboxes on site
- Some units handicap accessible
- Fixed rent with income restrictions on most units
- Smoke free property