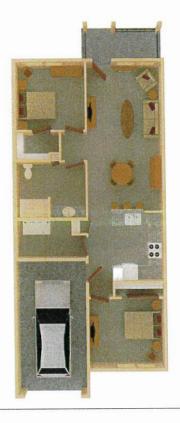

#### Room Sizes Layout 2: Split Bedrooms

Garage: 22' x 11'

Living/Dining: 20' 1/2" x 12'4"

Bedroom 1: 12'4"x 10'11" Bedroom 2: 11'2"x 11'4" Bathroom: 8'5" x 8'8"

Laundry: 8'9 <sup>1</sup>/2" x 5'10"

(Washer/Dryer may not be included. Some

units have hookups only.)

Some units have back porches. Some units are wheelchair accessible. Room dimensions are approximate. Floor plans may vary. Total square footage for two-bedroom units ranges from 960 square feet to 1068 square feet. Furniture and vehicle not included.